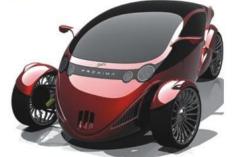

A bicycle lamp is for lighting the roadway, and it is very helpful to the rider who rides at night.

A toaster is designed to toast different types of delicious bread.

A motorcycle car is a kind of fashionable car to ride.

Electric unicycle: sports shops, motorcycle shops

Bicycle lamp: bicycle shops, sports shops

Toaster: supermarkets, houseware shops, electric appliance shops

**Motorcycle car: motorcycle shops** 