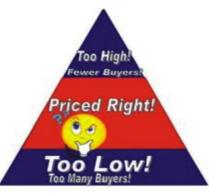

#### Task 2

4. What does the picture in the center tell us?

If the price of a product is too high, there are fewer people to buy it. If the price is too low, there are too many people to buy it.

5. How does a manufacturer communicate a new product to consumers?